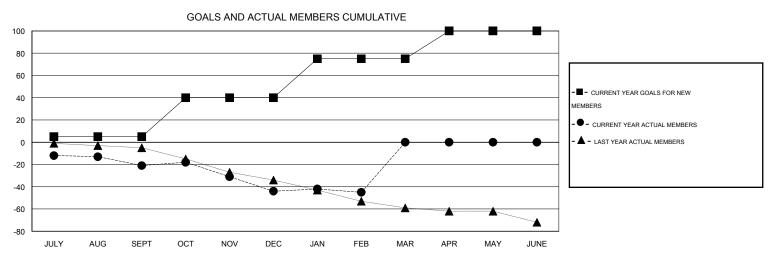

## **LOCATION SASKATCHEWAN**

 $\mathsf{GMT}\;\mathsf{CA}\;2$ 

| Clubs         |                  |                     |                            |                             | Members               |                    |                            |                              |                             |
|---------------|------------------|---------------------|----------------------------|-----------------------------|-----------------------|--------------------|----------------------------|------------------------------|-----------------------------|
|               | RESU             | LTS FOR 2013-2014   |                            |                             | RESULTS FOR 2013-2014 |                    |                            |                              |                             |
| QUARTER       | NEW CLUB<br>GOAL | ACTUAL NEW<br>CLUBS | ACTUAL<br>DROPPED<br>CLUBS | ACTUAL NET<br>GAIN/<br>LOSS | QUARTER               | NEW MEMBER<br>GOAL | ACTUAL TOTAL MEMBERS ADDED | ACTUAL<br>DROPPED<br>MEMBERS | ACTUAL NET<br>GAIN/<br>LOSS |
| JULY/AUG/SEPT | 0                | 0                   | 0                          | 0                           | JULY/AUG/SEPT         | 5                  | 5                          | 26                           | -21                         |
| OCT/NOV/DEC   | 1                | 0                   | 1                          | -1                          | OCT/NOV/DEC           | 35                 | 31                         | 54                           | -23                         |
| JAN/FEB/MAR   | 1                | 0                   | 0                          | 0                           | JAN/FEB/MAR           | 35                 | 10                         | 11                           | -1                          |
| APR/MAY/JUNE  | 0                | 0                   | 0                          | 0                           | APR/MAY/JUNE          | 25                 | 0                          | 0                            | 0                           |